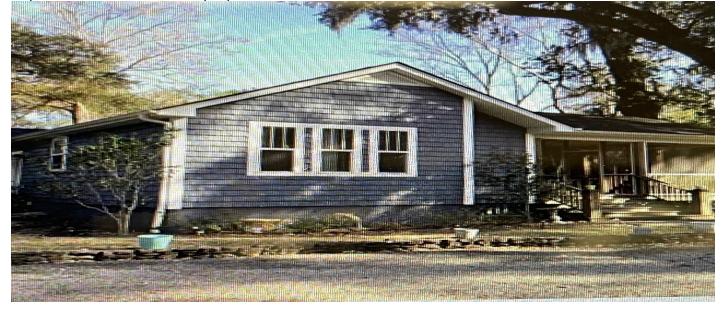

## Price - \$705,000

| Bedrooms | Baths | SqFt | Lot Size | Year Built | DOM     |
|----------|-------|------|----------|------------|---------|
| 3        | 2     | 1676 | 1.4300   | 2016       | 72 Days |

## Description

Unique find off of Hwy 61. 3 Bedroom 2 Bath home sitting on 1.4 acres of property with a 2-car detached garage that has a 587 square foot studio apartment above. This home also features a 30x40 building that has a 10x10 office that is heated and cooled.