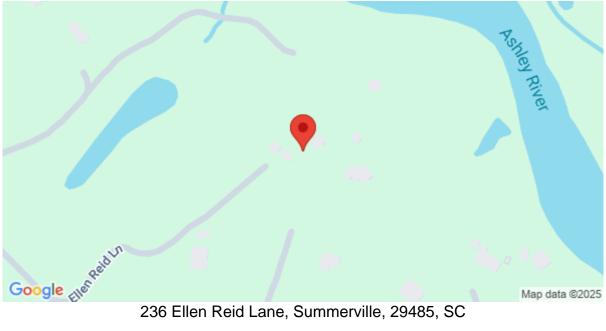

<ul> <li>Great</li> </ul>          | <ul> <li>Dominion Energy</li> </ul> |

### **Window Features**

#### Lot Features

### Style

Thermal
 Windows/Doors

• 1 - 2 Acres

Traditional

#### Other

- Asphalt
- Ceiling Fan(s)
- Garden Tub/Shower
- Walk-In Closet(s)

## Description

Unique find off of Hwy 61. 3 Bedroom 2 Bath home sitting on 1.4 acres of property with a 2-car detached garage that has a 587 square foot studio apartment above. This home also features a 30x40 building that has a 10x10 office that is heated and cooled.

# SEE THIS PROPERTY



## **James Schiller**

Realtor, Brand Name Real Estate

Phone: 18434788061

Email: jameseschiller@gmail.com

# **Check On Site**



https://searchrealestate.co/properties/236-ellen-reid-lane/summerville/sc/29485/MLS\_ID\_25006740

# Location



236 Ellen Reid Lane, Summerville, 29485, SC