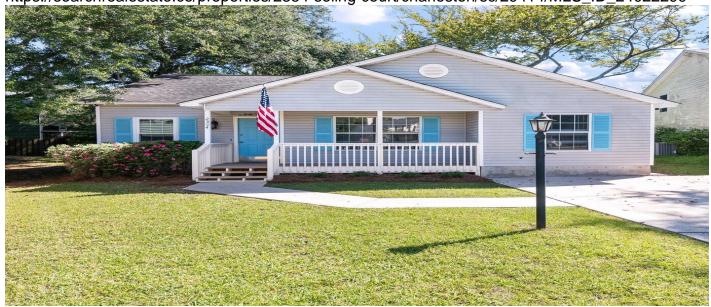

# 2354 Soling Court, Charleston, 29414, SC

https://searchrealestate.co/properties/2354-soling-court/charleston/sc/29414/MLS\_ID\_24022299

# Price - \$399,000

| Bedrooms | Baths | SqFt | Lot Size | Year Built | DOM      |
|----------|-------|------|----------|------------|----------|
| 3        | 2     | 1242 | 0.1700   | 1991       | 326 Days |

#### **Description**

2354 Soling Court is located in Park Place which is just 5 minutes from I-526, 15 minutes from Downtown Charleston, and just 25 minutes to Folly Beach. The home sits on a cul-de-sac lot and has 3 bedrooms and 2 full bathrooms. There is a flex room that could be a 4th bedroom, home office, or playroom - there are many possibilities. Also, the eat-in kitchen with tile backsplash is semi open to the family room making the flow of the living spaces nice for entertaining. The walls have been freshly painted, there have been updates made, there are 9+ foot ceilings, and there is new flooring throughout. The backyard is spacious with an open deck to enjoy the outdoors. The refrigerator, washer, and dryer convey with an acceptable contract.