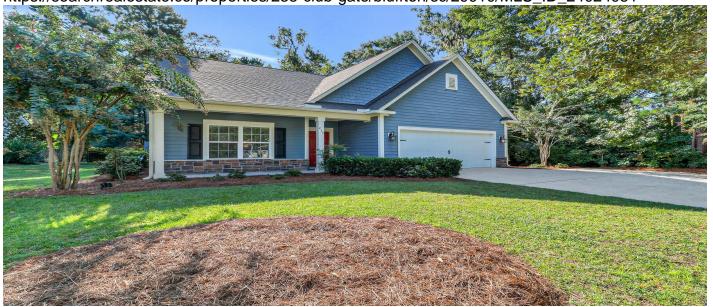

# 235 Club Gate, Bluffton, 29910, SC

https://searchrealestate.co/properties/235-club-gate/bluffton/sc/29910/MLS\_ID\_24024951

## Price - \$704,900

| Bedrooms | Baths | Half Baths | SqFt | Lot Size | Year Built | DOM      |
|----------|-------|------------|------|----------|------------|----------|
| 4        | 2     | 1          | 2828 | 0.2000   | 2015       | 300 Days |

## **Description**

This stunning home features a primary bedroom on the first floor, two generously sized guest bedrooms upstairs, and a versatile room on the main level that can serve as a 4th bedroom or office. The open-concept design features a living room with soaring two-story ceilings, creating a bright and airy feel. Upstairs, you'll find a large loft perfect for extra living space, and an oversized attic for all your storage needs. Outdoors, relax in the screened patio with an extended slab, perfect for entertaining. The shaded backyard, surrounded by trees and natural growth, provides a cool retreat during Lowcountry summers.