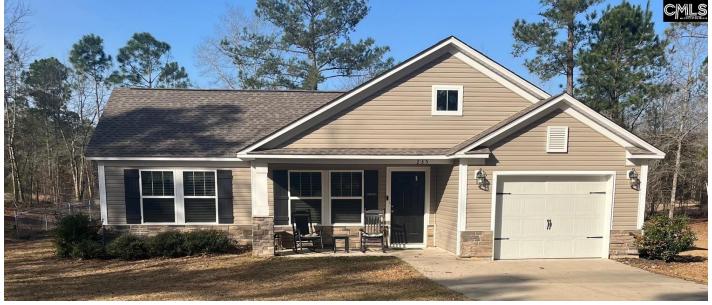

# 235 Canada, Camden, 29020, SC

https://searchrealestate.co/properties/235-canada/camden/sc/29020/MLS\_ID\_603663

#### Price - \$249,900

| Bedrooms | Baths | SqFt | Lot Size | Year Built | DOM     |
|----------|-------|------|----------|------------|---------|
| 3        | 2     | 1522 | 0.5100   | 2018       | 65 Days |

#### Description

Charming 3-Bedroom/2 bathroom home on a Spacious .51-Acre Lot. This inviting home offers the perfect blend of comfort and functionality. The cozy living room/den features a vaulted ceiling and an arched doorway leading into the kitchen. The kitchen has granite countertops, island, recessed lighting, a walk-in pantry and built-in ceiling speakers for added ambiance. The main suite boasts a walk-in closet and an en-suite bathroom complete with a double vanity and a deep tub with a shower. Property has a single-car garage with remote for convenience. Step outside to enjoy the fenced-in backyard, complete with a irrigation system, offering a perfect space for relaxation or entertaining. Situated on a .51-acre lot, this home provides plenty of outdoor space while maintaining a warm and inviting atmosphere. Don't miss out on this charming home—schedule a showing today! Disclaimer: CMLS has not reviewed and, therefore, does not endorse vendors who may appear in listings.