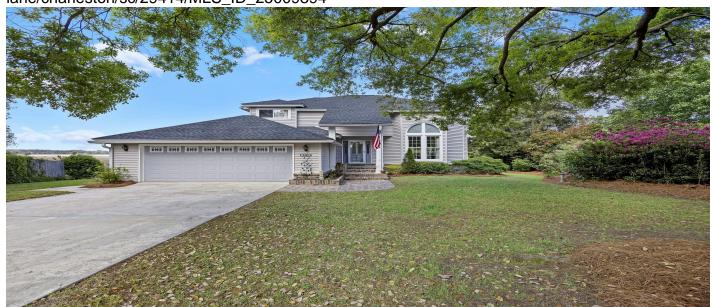

# 2345 Waring Hall Lane, Charleston, 29414, SC

https://searchrealestate.co/properties/2345-waring-hall-lane/charleston/sc/29414/MLS\_ID\_25009394

# **Price - \$759,000**

| Bedrooms | Baths | SqFt | Lot Size | Year Built | DOM     |
|----------|-------|------|----------|------------|---------|
| 3        | 3     | 2895 | 0.2700   | 1988       | 31 Days |

## **Description**

Welcome to 2345 Waring Hall Lane, a stunning 3-bedroom, 3-bathroom home in the sought-after Drayton on the Ashley community. Nestled at the end of a peaceful cul-de-sac, this beautiful property offers breathtaking views of the Ashley River and expansive marshlands from nearly every room. The spacious floor plan allows for effortless entertaining, while the cozy living area features a warm fireplace, enhancing the inviting ambiance. The primary bedroom is a luxurious retreat, complete with its own fireplace and a private balcony overlooking the serene marsh--perfect for enjoying sunset views. Residents have access to fantastic amenities, including a private boat landing, a dock, and a community pool for endless leisure and recreation. Imagine this tranquil setting w/ nature right outside.