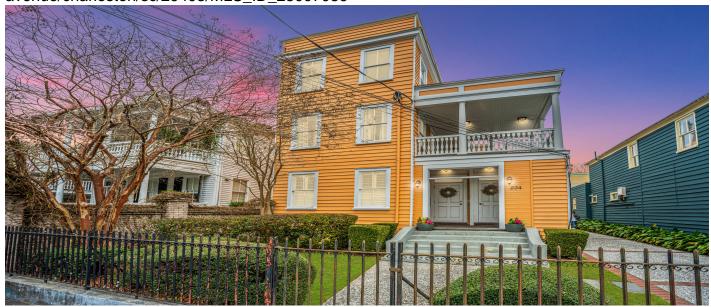

# 234 Rutledge Avenue, Charleston,29403, SC

https://searchrealestate.co/properties/234-rutledge-avenue/charleston/sc/29403/MLS\_ID\_25007086

#### **Description**

Originally built in 1840 and later converted into 5 condo units, this 2nd floor, two-bedroom, one-bath condo beautifully blends historic charm with modern updates. Sold furnished this home features a spacious Piazza porch, perfect for enjoying the Lowcountry weather. Renovated in 2005, it boasts granite kitchen countertops, stainless steel appliances, a tiled shower, and dual vanity sinks. The original wood floors and exposed brick fireplace (non-working) preserve its historic character. This condo also includes a highly sought-after dedicated parking space, a rare find in downtown Charleston. Located just moments from the College of Charleston and MUSC.