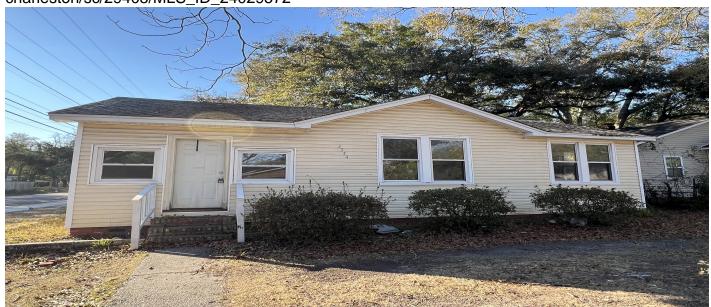

# 2334 Sorentrue Avenue, North Charleston, 29405, SC

https://searchrealestate.co/properties/2334-sorentrue-avenue/north-charleston/sc/29405/MLS\_ID\_24029572

# **Price - \$200,000**

| Bedrooms | Baths | SqFt | Lot Size | Year Built | DOM      |
|----------|-------|------|----------|------------|----------|
| 3        | 1     | 1196 | 0.1400   | 1944       | 108 Days |

# **Description**

Welcome to 2334 Sorentrue Avenue, tucked back in the Dorchester Terrace neighborhood on a large corner lot. This charming 3 bed/1 bath ranch home is conveniently located near I-26, and is a short distance from Park Circle which hosts a wide variety of restaurants, shopping and entertainment!All information herein is furnished to the best of the Listing Agent's knowledge, but the buyer and their agent shall verify square feet, schools, HOA, age, acreage, zoning, insurance, and all other information deemed important to buyer.