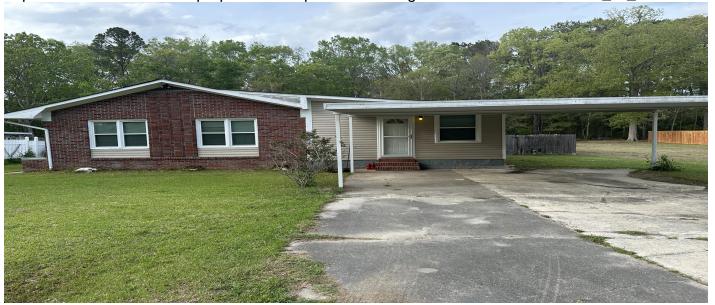

# 233 Pandora Drive, Goose Creek, 29445, SC

https://searchrealestate.co/properties/233-pandora-drive/goose-creek/sc/29445/MLS\_ID\_25009305

# Price - \$230,000

| Bedrooms | Baths | SqFt | Lot Size | Year Built | DOM     |
|----------|-------|------|----------|------------|---------|
| 4        | 2     | 1557 | 0.2700   | 1976       | 75 Days |

# **Description**

Great home with plenty of potential for any home buyer whether first time homebuyer or investor. Move in with equity once you make a few improvements. 4 bedroom 2 bathroom Large fenced yard. Great location close to I-26, Northwoods Mall, Summerville, etc.. As-Is Where-Is, verify all information