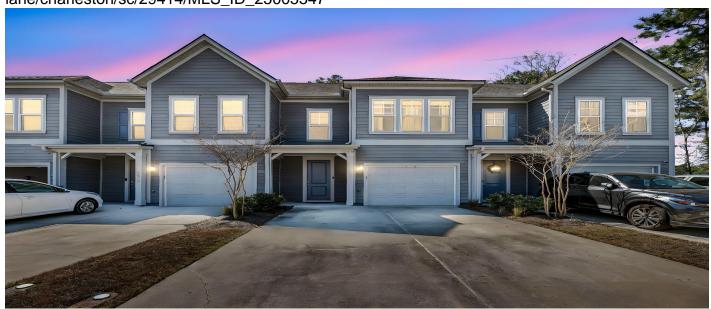

# 2322 Watchtower Lane, Charleston, 29414, SC

https://searchrealestate.co/properties/2322-watchtower-lane/charleston/sc/29414/MLS\_ID\_25005547

# **Price - \$480,000**

| Bedrooms | Baths | Half Baths | SqFt | Lot Size | Year Built | DOM      |
|----------|-------|------------|------|----------|------------|----------|
| 4        | 3     | 1          | 2101 | 0.0500   | 2019       | 112 Days |

## **Description**

Experience comfortable and modern living in this well-appointed townhome at Marshside Towns. This 4-bedroom, 3.5-bathroom home, constructed in 2019, offers a blend of stylish upgrades and functional design. The open floor plan seamlessly connects the kitchen, dining, and living areas, creating an inviting space for everyday living and entertaining. The kitchen features quartz countertops, upgraded appliances, and a gas range. Enjoy natural light and peaceful views from the screened-in porch and patio overlooking the wooded marsh. The second floor provides a convenient laundry room and comfortable bedrooms, while the third floor offers a flexible space for a bedroom, or office. Residents benefit from community amenities, including a dog park and fire pit, and access to the