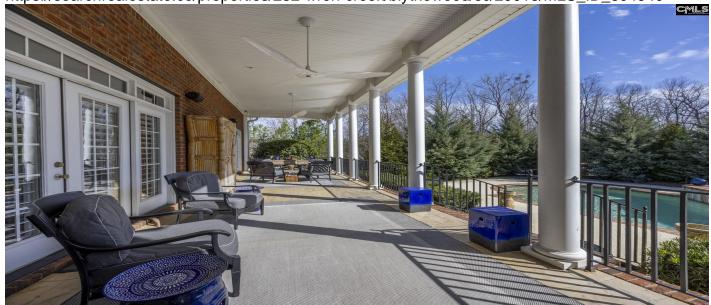

## **Description**

Prepare to say "Wow!" the moment you enter this STUNNING custom Pat Dunbar built executive home! An exceptional level of finish includes hardwood floors, high ceilings with heavy molding, stainless appliances, built-ins and much more! The gourmet eat-in kitchen is a delight for entertaining with tiled backsplash, custom pendant lights, granite counters, pantry, island and wine cooler. Relax in the grand master suite with French doors, covered porch, tiled shower, walk-in closets and tray ceilings. Enjoy the great room with high ceilings, custom built-ins and an open floor plan. Multiple doors/windows lead out to a magnificent covered porch with stamped concrete flooring overlooking an incredible gunite pool and spa!! There is also an outdoor kitchen with a built-in gas grill, fire pit, hot tub and extensive landscaping which includes landscape lighting. Transom windows and custom entertainment/sound system are just one of the many upgrades. This home is ABSOLUTELY GORGEOUS! Make an appointment to see your new dream home today!! Disclaimer: CMLS has not reviewed and, therefore, does not endorse vendors who may appear in listings.