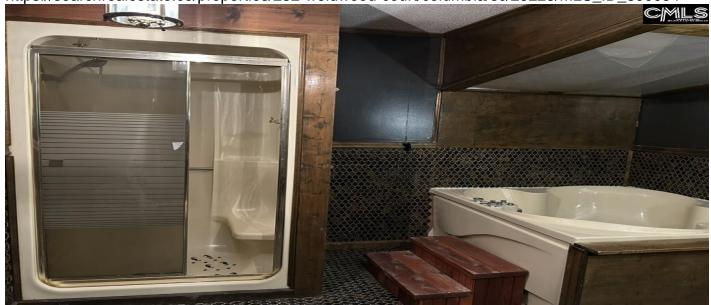

#### **Features**

| Cooling                   | Foundation               | 4                                   |  |  |
|---------------------------|--------------------------|-------------------------------------|--|--|
| <ul><li>Central</li></ul> | Crawl Space              | • 4<br>• 1                          |  |  |
| Style                     | Water                    | Master Bedroom                      |  |  |
| Otyle                     | Water                    | <ul> <li>Separate Shower</li> </ul> |  |  |
| <ul><li>Ranch</li></ul>   | <ul><li>Public</li></ul> | <ul><li>Whirlpool</li></ul>         |  |  |

#### **Description**

Back on the market—no fault of the Seller. NEW ROOF! The Seller just replaced the roof! This unique As-Is property offers 3 bedrooms, including a spacious master suite with a sauna tub, 2 full baths, and 2 half baths—one attached to the second bedroom. Charming barn doors accent the bedroom entrances, while French doors provide a classic touch, elegantly separating living spaces. Enjoy the sunroom with a hot tub that opens to a large patio, perfect for relaxing or entertaining. The home also features an entertainment room with a fireplace and bar. The beautifully landscaped front yard includes two koi ponds and palm trees, adding to the charm of this one-of-a-kind property. Bring your offers! Disclaimer: CMLS has not reviewed and, therefore, does not endorse vendors who may appear in listings.