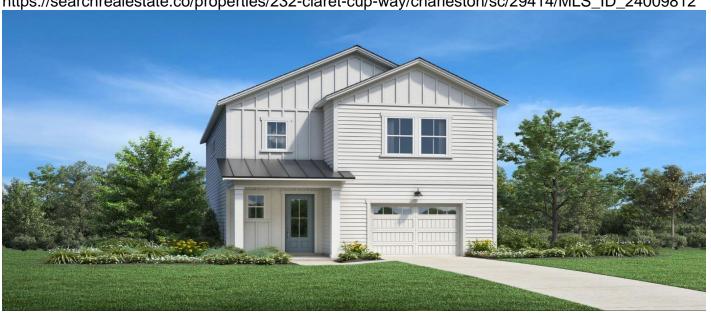

# 232 Claret Cup Way, Charleston, 🖟 29414, SC

https://searchrealestate.co/properties/232-claret-cup-way/charleston/sc/29414/MLS\_ID\_24009812

#### **Description**

PLANNED COMPLETION EARLY 2025. DESIGN CHOICES CAN STILL BE MADE! The Luca Plan offers a versatile open layout with a large kitchen island, separate dining area, and a huge walk-in pantry. Relax in the cavernous primary suite with its oversized walk-in closet and impressive tray ceiling. A screened porch, full laundry room, spacious loft, drop zone, and so much more add to the livability of this fantastic floor plan. High-end features and finishes abound, with oak stair treads, gorgeous plank flooring, stainless appliances, cement plank siding & a tankless water heater. An oversized garage is complemented by a DUAL spacious exterior storage areas with lighting and electrical power. CLOSING COST INCENTIVES AVAILABLE!