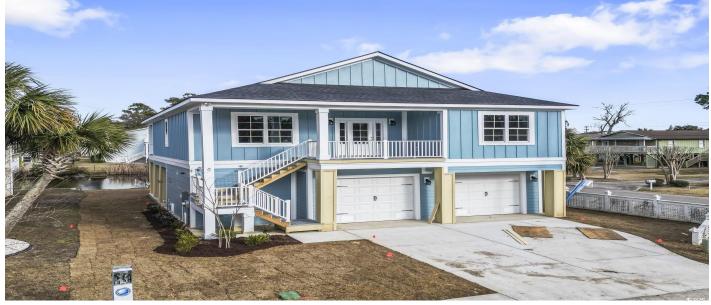

# 2307 Tortuga Ln., North Myrtle Beach, 29582, SC

https://searchrealestate.co/properties/2307-tortuga-In/north-myrtle-beach/sc/29582/MLS\_ID\_2402057

## Price - \$679,900

| Bedrooms | Baths | SqFt | Lot Size | Year Built | DOM      |
|----------|-------|------|----------|------------|----------|
| 3        | 2     | 1600 | 0.2800   | 2024       | 516 Days |

#### Style

Raised Beach

## Description

New Construction Near Cherry Grove Area: ELEVATOR INCLUDED This lot is situated on a pond. 3 Bdrms, 2 Full Baths, 2 Car Garage under the raised beach house. Concrete siding and Beautiful finishings by a local and experienced Builder. Broker Owned.