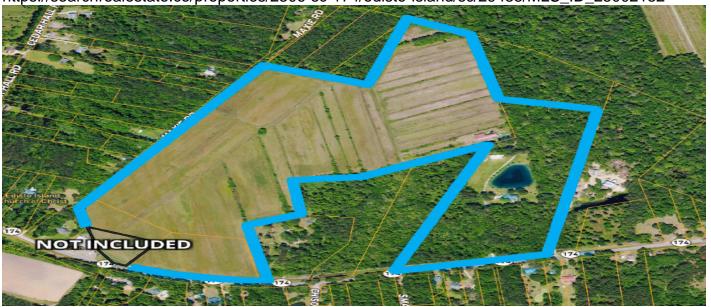

## **Description**

100 acres of agricultural land in the heart of Edisto Island, within an hour (40 miles) from Charleston and 15 minutes from Edisto Beach. Features include agricultural fields, a one-acre pond, mobile home and utility buildings, all offered "as-is". Over 1,700 ft of frontage on Highway 174.