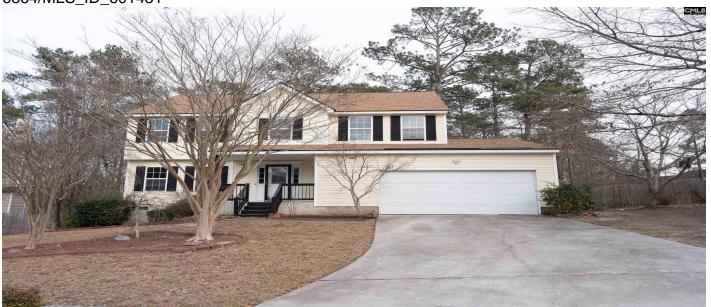

# 2304 Wilkinson Drive, Columbia, 29229-6864, SC

https://searchrealestate.co/properties/2304-wilkinson-drive/columbia/sc/29229-6864/MLS\_ID\_601431

## **Price - \$249,900**

| Bedrooms | Baths | Half Baths | SqFt | Lot Size | Year Built | DOM     |
|----------|-------|------------|------|----------|------------|---------|
| 4        | 2     | 1          | 2034 | 0.3200   | 2007       | 93 Days |

#### **Description**

Located in a quiet cul-de-sac in the sought-after Brookhaven Community, this home features a 2-year-old roof and luxury vinyl flooring throughout the main level. The open floor plan creates a spacious, airy feel, perfect for living and entertaining. Enjoy privacy with a covered balcony overlooking a peaceful wetland area, where no building is allowed. The fenced in backyard offers both privacy and security. The kitchen is complete with a walk-in pantry. The master suite includes a connected master bathroom, offering comfort and ease. With its prime location and move-in readiness, this home is an exceptional find! There is HOA in subdivision. Disclaimer: CMLS has not reviewed and, therefore, does not endorse vendors who may appear in listings.