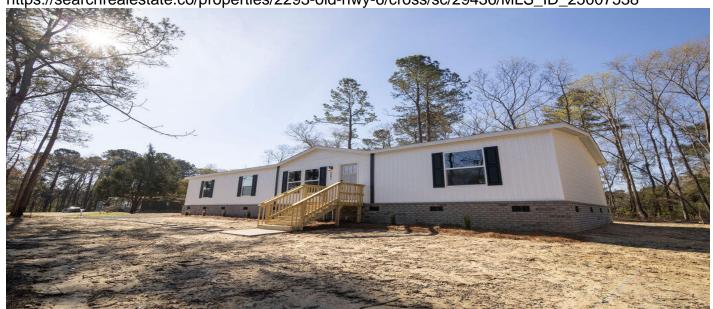

# 2293 Old Hwy 6, Cross, 29436, SC

https://searchrealestate.co/properties/2293-old-hwy-6/cross/sc/29436/MLS\_ID\_25007538

### **Description**

Welcome to your dream home at 2293 Old Hwy 6 in Cross, South Carolina! This new 2025 Clayton manufactured home offers a harmonious blend of space, comfort, and modern amenities, set on a generous 3/4-acre lot. Spanning 68'x28', this spacious home features 4 bedrooms, 2 bathrooms, a large living room, and a separate family room, ensuring there's plenty of room for everyone. The primary bedroom suite is a luxurious retreat with an expansive bathroom, perfect for unwinding after a long day. The kitchen is a chef's delight with a central island, sleek white cabinets, and stainless steel appliances, including a refrigerator with a convenient ice maker. The exterior is equally impressive with brickskirting and new landscaping enhancing the home's curb appeal. This home also has a new septic system and is connected to public water for your convenience. In terms of location, this property is perfectly situated for both work and play. It's close to several local boat landings, providing easy access to water activities at nearby Lake Moultrie and Lake Marion. If you work at the Volvo Plant, it's just 20 miles away, offering a convenient commute. For a change of pace, Charleston is about 45 miles from the property, offering a wealth of cultural and dining experiences. Experience the tranquility of rural living without sacrificing convenience and accessibility. Contact us today to schedule a viewing and make 2293 Old Hwy 6 your new home!