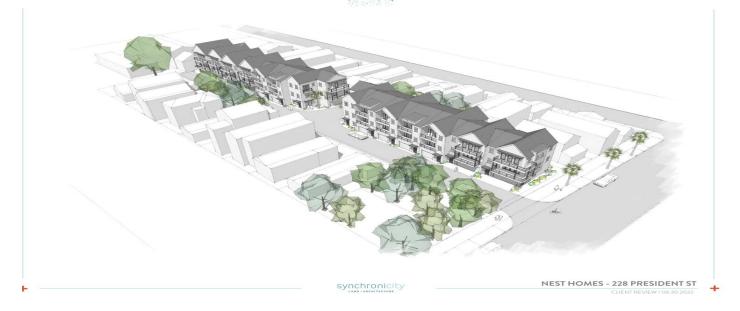

#### Description

BUILDERS! A once in a lifetime opportunity exists to build 14 townhomes in the heart of downtown stop, which its steps away from The Citadel, Westedge, Riverdogs Stadium, and Cannon/ Spring Streets. This site will be full entitled, with the Ms4 permit, Npdes permits, LDP permits and full city approvals. Architectural plans will convey as well, showing (2) sets of 7 townhomes in each building, with drive under garages. All units range from 1400-1700 sq ft with private backyards; you are welcome to revise the plans with your architect of choice and design your own townhomes. Comparable townhomes are selling for \$950k!Deliverables included -Full Civil Engineering Plans - Phase 1 -Geotech -All permits to pull your building permit -Architectural plans Not included - Payment of tap fees -Structural engineering plans