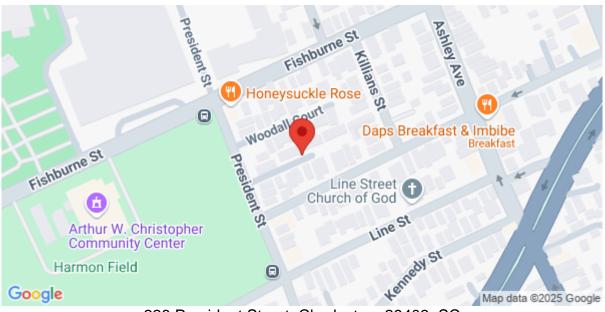

approvals. Architectural plans will convey as well, showing (2) sets of 7 townhomes in each building, with drive under garages. All units range from 1400-1700 sq ft with private backyards; you are welcome to revise the plans with your architect of choice and design your own townhomes. Comparable townhomes are selling for \$950k!Deliverables included -Full Civil Engineering Plans - Phase 1 -Geotech -All permits to pull your building permit -Architectural plans Not included - Payment of tap fees -Structural engineering plans

# SEE THIS PROPERTY



### **James Schiller**

Realtor, Brand Name Real Estate

Phone: 18434788061

Email: jameseschiller@gmail.com

# **Check On Site**



https://searchrealestate.co/properties/228-president-street/charleston/sc/29403/MLS\_ID\_24012416

#### Location



228 President Street, Charleston, 29403, SC