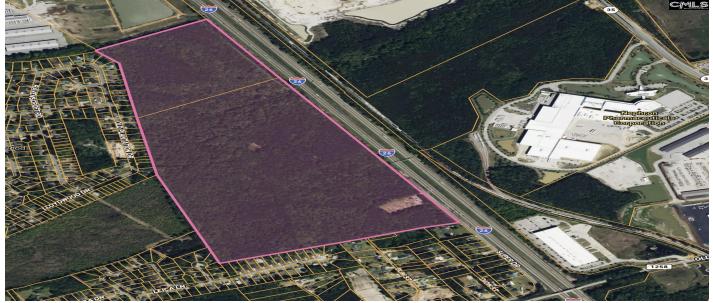

### Description

This exceptional commercial property offers +/- 113.87 acres in a highly sought-after location in West Columbia, South Carolina. With approximately 3,600 feet of frontage on I-26, this property provides excellent visibility, with an impressive 64,600 vehicles per day (SCDOT 2023). Its prime location offers easy access to I-26 and close proximity to I-77, making it ideal for commercial, retail, industrial, or corporate development. The property is situated directly across from Nephron Pharmaceutical Corporation and the Amazon Fulfillment Center, placing it in a thriving industrial and commercial hub. This area is known for high traffic and commercial activity, making it an attractive opportunity for developers or investors seeking high-exposure land with growth potential. With its exceptional visibility, convenient highway access, and proximity to key businesses, this property is a perfect fit for a variety of development projects, including retail centers, industrial facilities, distribution centers, and more. The location is ideal for businesses looking to capitalize on a high-traffic corridor and expand in a growing area. Don't miss out on this fantastic opportunity in one of South Carolina's most desirable commercial areas. Disclaimer: CMLS has not reviewed and, therefore, does not endorse vendors who may appear in listings.