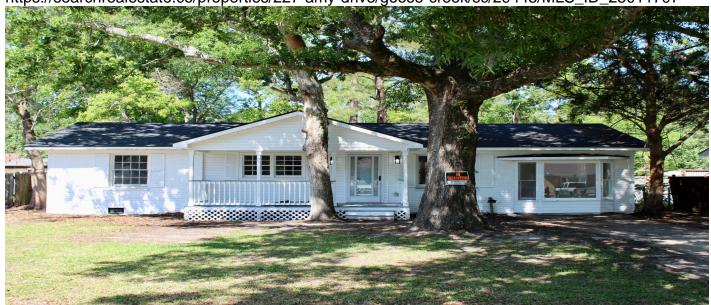

## **Description**

Fully renovated home now available. Renovation includes new roof, new plumbing, new electrical and new HVAC system. Interior improvements include all new tile, new floors, new drywall, new cabinets, new counter tops and new appliances. Home is in Beverly Hills and has a spacious lot with plenty of room in a huge backyard. The home has been painted inside and out and has all new lighting fixtures. Come see what this home has to offer for your family. Nice location close to the new Goose Creek amphitheater.