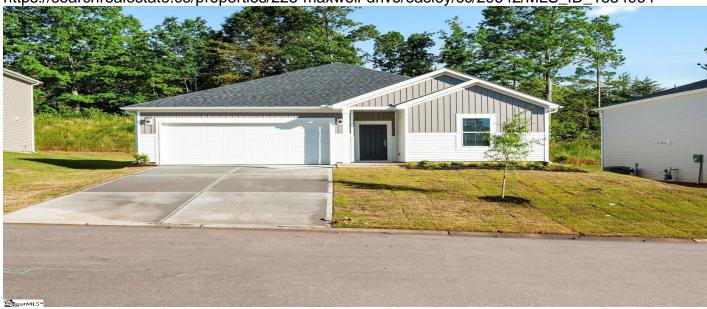

# 225 Maxwell Drive, Easley, 29642, SC

https://searchrealestate.co/properties/225-maxwell-drive/easley/sc/29642/MLS\_ID\_1554964

## Price - \$309,900

| Bedrooms | Baths | SqFt | Lot Size | Year Built | DOM     |
|----------|-------|------|----------|------------|---------|
| 3        | 2     | 1599 | 0.1900   | 2025       | 86 Days |

### **Description**

Brand new, energy-efficient home available by May 2025! Prepare dinner in the open-concept kitchen while staying connected with guests in the great room. White cabinets with white quartz countertops, EVP flooring, and carpet in our Divine (2) Package. Now selling in Easley. Maxwell Commons will feature fabulous energy-efficient floorplans with open designs, fireplaces, and flex spaces to suit your lifestyle. Enjoy shopping and dining in downtown Easley or spend the day outdoors at nearby parks such as Nalley Brown Nature Park. With clear pricing and an easier buying process, Maxwell Commons offers a simple, more affordable way into the home of your dreams. Contact a Sales Counselor today. Each of our homes is built with innovative, energy-efficient features designed to help you enjoy more savings, better health, real comfort and peace of mind.