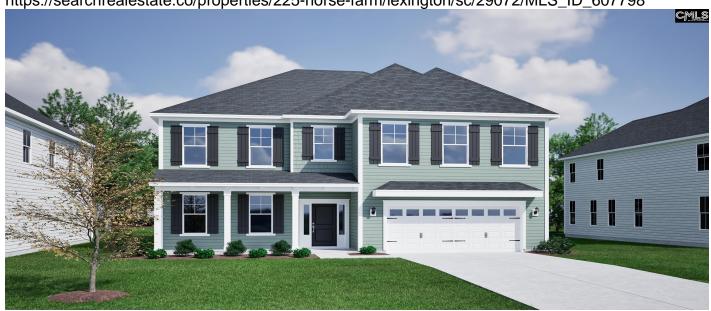

# Price - \$506,007

| Bedrooms | Baths | Half Baths | SqFt | Lot Size | Year Built | DOM     |
|----------|-------|------------|------|----------|------------|---------|
| 5        | 4     | 1          | 3585 | 0.1600   | 2025       | 63 Days |

# **Description**

Contracts written in May qualify for up to 10k in closing costs with Silverton Mortgage and MGC or \$6,500 in move-in options! The Webster II is a five bedroom, four and one-half bath two-story home. A flex space is located off the entry and has an option to be an office or formal dining room. This open plan features a large kitchen with center island, eat-in area and great room. The great room offers an optional coffered ceiling and fireplace with or with built in cabinets. There is a large entry off the garage that features a walk-in pantry and offers a Butler's Pantry and a bench and cubbies. A guest bedroom with a private bath is located on the first floor with a closet. A powder bath completes the first floor. Two secondary bedrooms with walk-in closets share a Jack and Jill bathroom are located upstairs along with a bedroom with a private bathroom. A large second family room and convenient laundry room are also upstairs. The luxurious primary suite features dual closets, an optional boxed ceiling and various shower and tub combinations. Disclaimer: CMLS has not reviewed and, therefore, does not endorse vendors who may appear in listings. Disclaimer: CMLS has not reviewed and, therefore, does not endorse vendors who may appear in listings.