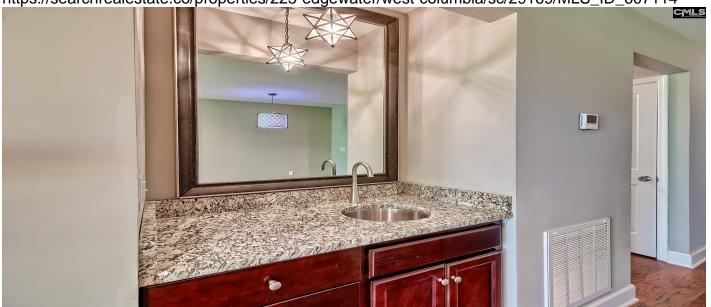

#### **Description**

Beautifully updated condo on the banks of the Saluda River! This two-bedroom condo features an open floor plan in the main living area, with the kitchen overlooking the living room (complete with a wetbar and fireplace) and out onto the private porch with serene views. The kitchen includes granite countertops, stainless steel appliances, and engineered hardwood floors that flow through the entire unit. The primary bedroom includes its own private access to the porch, private bathroom with granite countertops and a tiled shower/tub, and large walk-in closet. The secondary bedroom and bathroom are located towards the front of the unit and include the same beautiful finishes as the rest of the home. The back porch overlooks the Saluda River and boasts peaceful views. Amenities include a community pool, perfect for those Famously Hot Columbia summers! Conveniently located with easy access to the Riverfront Park, Downtown Columbia, and interstate. Disclaimer: CMLS has not reviewed and, therefore, does not endorse vendors who may appear in listings.