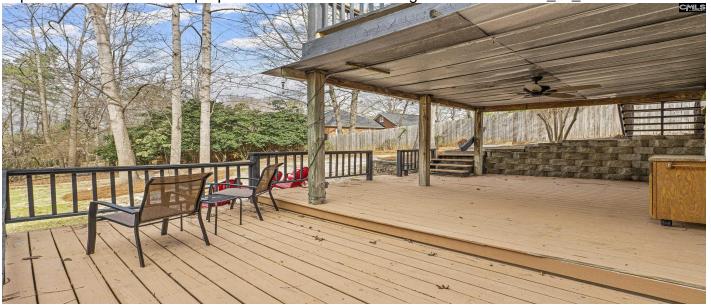

#### **Description**

Welcome home! So much curb appeal with covered front porch and mature landscaping. Located in Woodcreek, one of Lexington's most sought-after neighborhoods, 225 Circleview Drive is ready for a new owner! This 4-bedroom, 3-bath home has over 3,000 square feet of thoughtfully designed living space. Open-concept living area filled with natural light, where the kitchen, dining, and great room flow seamlessly—perfect for entertaining! The kitchen features granite countertops, stainless steel appliances, a tile backsplash, white cabinets and lots of storage. Durable LVP flooring runs throughout the main living areas. Formal dining overlooks a private backyard. The primary suite is complete with a vaulted ceiling, an oversized walk-in closet, double vanity, garden tub, and separate shower. Two additional spacious bedrooms and a full bath complete the main level. The lower level is equipped with over 1,000 square feet of fully finished living space! A massive second living area, private office/flex room, fourth bedroom, full bath, and laundry room provide endless possibilities. Step outside to the covered patio and fire pit area, where there's plenty of room to gather, play, and explore. Zoned for award-winning Lexington One schools including River Bluff High School, this home is just minutes from shopping, dining, and the best of Lexington. If you're looking for a one-of-a-kind home in an unbeatable location, this is the one! Disclaimer: CMLS has not reviewed and, therefore, does not endorse vendors who may appear in listings.