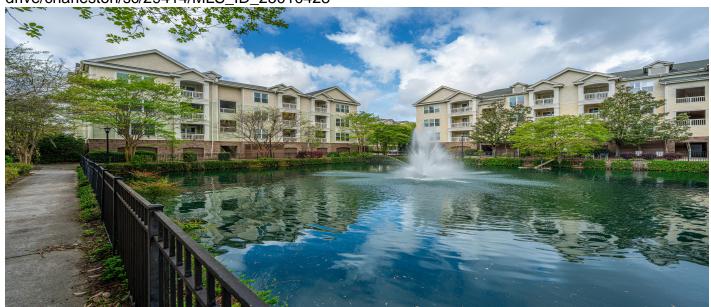

## **Description**

Welcome to this beautiful second floor end unit condominium in the desirable Aboretum! Updated in 2018 with new kitchen cabinets, granite countertops, new LVP flooring throughout, new hot water heater and new tile in one of the two baths, this unit is hard to beat! The open floorplan combines with all of the windows to give this condominium an open and airy feel! The foyer leads to a large family room allowing plenty of room for an L-shaped couch. The eat-in area is graced with a brand new light fixture and large enough to accommodate most any dining table. The kitchen features newer shaker style cabinetry, granite countertops and stainless steel appliances. The private primary suite is on the back of the unit and LVP flooring. The primary bath is graced with guartz countertopsa newer shaker style vanity from 2018. The well-sized guest bedroom is situated on the other end of the unit and accesses a full bath featuring newer shaker style cabinetry. There is a laundry closet in the foyer which is large enough for a full sized washer and dryer. Enjoy relaxing at the end of the day on the porch balcony accessed through the family room. The balcony also features a lockable storage closet. This unit offers covered parking as well as a large storage area located in the garage. A new air handler was installed in 2018. The community boasts amazing amenities including a salt water pool, community center, fitness center, large fireplace and spa! Required fob entry to the building, this condo has wonderful security measures in place. This beautiful unit offers the perfect opportunity to own a condo close to everything Charleston has to offer!