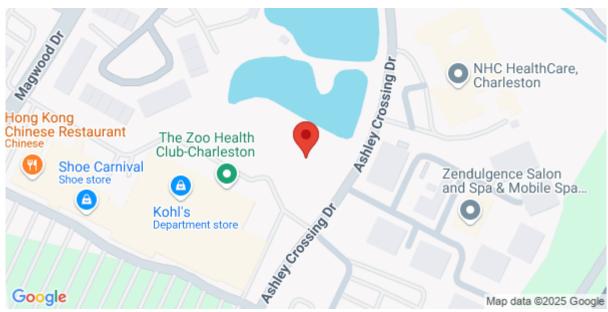

## **Description**

West Ashley - 1.48 Acre lot for sale, centrally located in Ashley Crossing, adjacent to 526 and Paul Cantrell Blvd. Tucked away on Ashley Crossing Drive, this wooded lot backs up to a pond and is surrounded by big box retail, apartments, condos and medical offices. Previous plans included a 36-unit, 3-Story condominium development (see rendering). 10-min drive to CHS International Airport. BUYER TO CONFIRM ANY INFORMATION IN THIS LISTING THAT IS IMPORTANT IN THE PURCHASE DECISION SUCH AS FEATURES, SQUARE FOOTAGE, LOT SIZE, TAXES, MEMBERSHIPS AND SCHOOLS.

## **Check On Site**

https://searchrealestate.co/properties/2241-ashley-crossing-drive/charleston/sc/29414/MLS\_ID\_25004343

Location

2241 Ashley Crossing Drive, Charleston, 29414, SC