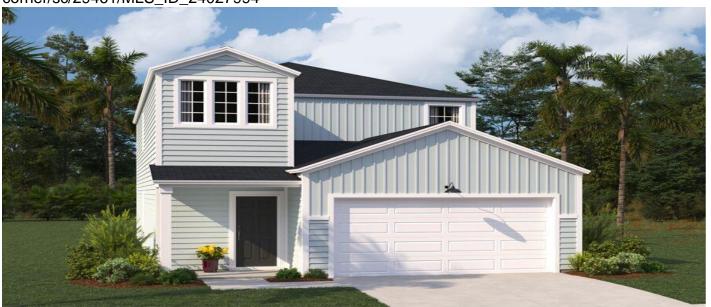

# **Price - \$357,242**

| Bedrooms | Baths | Half Baths | SqFt | Lot Size | Year Built | DOM      |
|----------|-------|------------|------|----------|------------|----------|
| 5        | 2     | 1          | 2345 | 0.1400   | 2024       | 263 Days |

# **Description**

The Home is an open floorplan with an owners suite on the first floor. The kitchen is accented with a large center island with plenty of counter space. The cabinets are white with beautiful granite countertops. The family room is spacious and overlooks the backyard. The upstairs loft is spacious and has 4 bedrooms for a growing family. This home is a must see. Don't wait. This home will not be available long. The Columbia of the American Dream Series