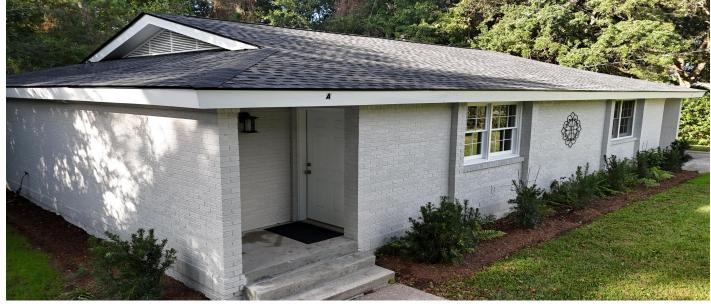

### Description

GREAT OPPORTUNITY ON JAMES ISLAND! Searching for a duplex conveniently located on James Island? This is an opportunity you won't want to miss. Situated on 0.59 acres, this duplex sits on an attractive lot with nice curb appeal. Both units offer a full kitchen, a living/dining room, a primary bedroom with walk-in closet, a secondary bedroom, and full bath. Unit A is updated with new LVP flooring, new interior paint, new bath vanity, new kitchen appliances, new ceiling fans. Unit B has new LVP flooring, new paint, new bath vanity, new kitchen appliances (being installed currently), new ceiling fans. Wash/Dryer connections in both units. washer/dryer combo in side A conveys. HVAC replaced in 2021. New roof and exterior paint in 2024. \*Property sold As-IsLocated 1.5 mi from James Isl Cty Park and Chas Municipal Golf Course, 4.9 mi from downtown Chas, 8.7 mi from Folly Bch. \*Property sold As-Isl