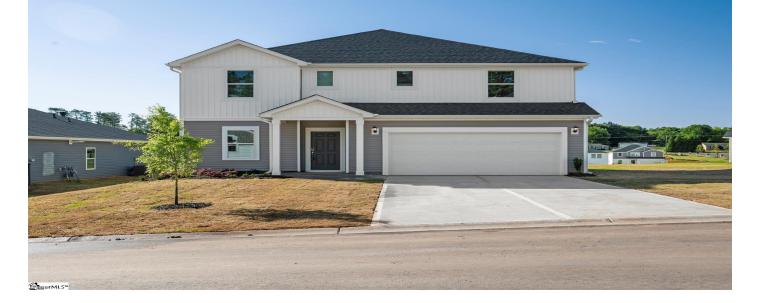

# 222 Maxwell Drive, Easley, 29642, SC

https://searchrealestate.co/properties/222-maxwell-drive/easley/sc/29642/MLS\_ID\_1554968

### Price - \$409,900

| Bedrooms | Baths | SqFt | Lot Size | Year Built | DOM     |
|----------|-------|------|----------|------------|---------|
| 5        | 4     | 2999 | 0.2100   | 2025       | 86 Days |

### Description

Brand new, energy-efficient home available by May 2025! The Johnson's impressive two-story foyer gives way to the gourmet kitchen and open-concept living area. White cabinets with white quartz countertops, EVP flooring, and carpet in our Divine (2) Package. Now selling in Easley. Maxwell Commons will feature fabulous energy-efficient floorplans with open designs, fireplaces, and flex spaces to suit your lifestyle. Enjoy shopping and dining in downtown Easley or spend the day outdoors at nearby parks such as Nalley Brown Nature Park. With clear pricing and an easier buying process, Maxwell Commons offers a simple, more affordable way into the home of your dreams. Contact a Sales Counselor today. Each of our homes is built with innovative, energy-efficient features designed to help you enjoy more savings, better health, real comfort and peace of mind.