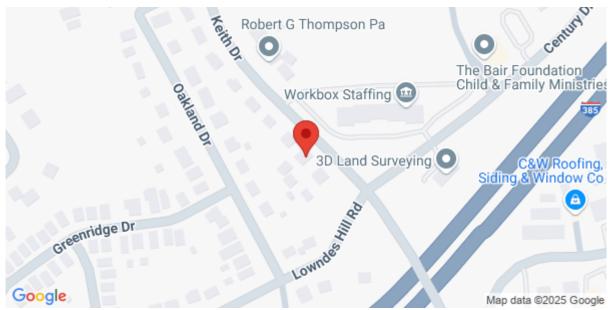

e has it all. This home has been almost fully rebuilt! Home boasts beautiful hardwood floors, completely remodeled kitchen and bathrooms, new roof, windows, HVAC, water heater, fence with electric gate, newly paved driveway, brand new 2 car garage with storage above, office space, rec room space with high ceilings, fresh new landscaping, and much more! 222 Keith drive is also on a fantastic flat lot in a highly desirable neighborhood in downtown Greenville close to everything you need. Come see this home today before its gone!

# **SEE THIS PROPERTY**



## **James Schiller**

Realtor, Brand Name Real Estate

Phone: 18434788061

Email: jameseschiller@gmail.com

## **Check On Site**



https://searchrealestate.co/properties/222-keith-drive/greenville/sc/29607/MLS\_ID\_1552369

## Location



222 Keith Drive, Greenville, 29607, SC