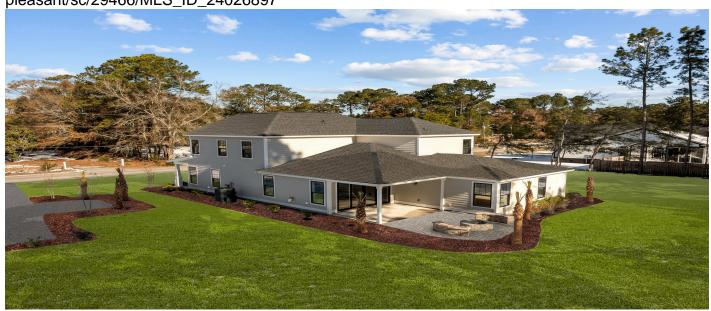

## **Description**

Brand New Home just a block from the Isle of Palms Connector and the new Trader Joe's. Show stopping design includes black windows, 9' ceilings throughout, trey ceiling in the master, coffered ceiling in family room, cabinets to ceiling, built ins throughout, shiplap fireplace wall, and a 4 panel sliding glass door leading to a large covered patio and firepit area. For foodies and family chefs, the spacious waterfall island serves as the heart of the home, providing a central gathering spot perfect for meal prep, casual dining, and shared moments. Easy main floor living with spacious upstairs. No HOA. Close to award winning schools and the Town Center, Mt Pleasant's premier sopping and dinning hub.