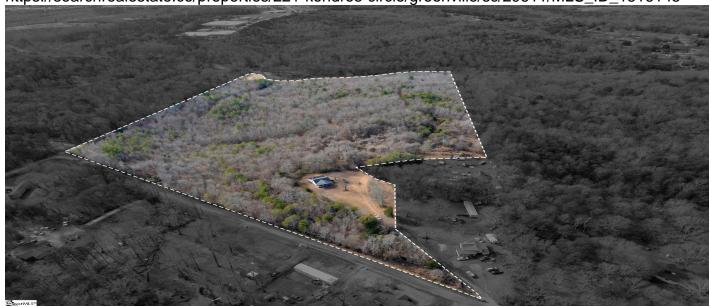

# 221 Kondros Circle, Greenville, 29611, SC

https://searchrealestate.co/properties/221-kondros-circle/greenville/sc/29611/MLS\_ID\_1516145

Price - \$770,000

Lot Size DOM

32.9000 469 Days

## **Description**

221 Kondros, Greenville, offers 32.9 acres and the perfect opportunity for developing a beautiful neighborhood, with 1010 ft frontage, on the Saluda River, or for building your dream home surrounded by privacy. Located 3.8 miles from I-85 and within 2.8 miles of the local school system, this property gives great access for shopping, dining, and employment. The topography of the land is slightly rolling, with a mixture of younger trees and bushes, due to being clear-cut in 2002. There is approximately 1040 ft. of road frontage with 20% of the land being open that currently has an older home used as a month-to-month rental. Utilities are Greenville Water and Duke Energy. Call to schedule a walking tour of the land and let your development mind see all the possibilities.