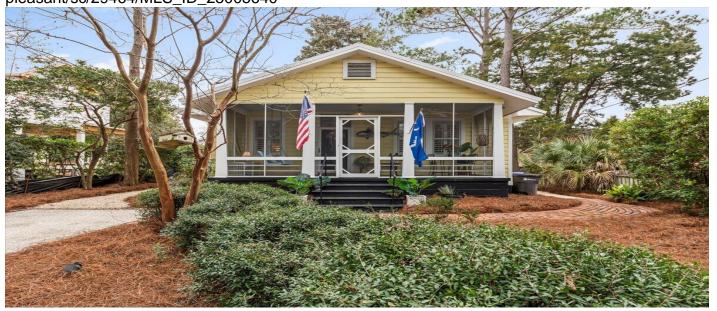

### **Description**

Whether you are wanting history, charm, or location, this meticulously maintained cottage nestled in the heart of the Historic Old Village of Mt Pleasant has it all! This wonderful 3 bedroom, 3 bath home incorporates beautiful wood ceilings and floors, two living areas, a spacious den, and plantation shutters throughout. As you approach the front of this property, you are greeted by a front screened-in porch surrounded by beautiful trees that encapsulate the entire property. This well-maintained home is located on a private lot where you will find in the back a Charming brick patio and a raised deck, both providing glimpses of marsh views off of Shem Creek and views of the Ravenel Bridge. This space is perfect for relaxing and entertaining! The Property is easily accessible as well to many popular restaurants and fun activities to enjoy all that Shem Creek has to offer! The Old Village, known for its lowcountry charm, breathtaking scenery, and elegant homes, provides a deep sense of community. Enjoy strolls to Pitt Street Bridge (can also launch your paddle board or kayak there), an elegant dinner at The Post House Inn, or an ice cream at Pitt Street Pharmacy. A few blocks away, Alhambra Hall has some of the best views of the Charleston Harbor and downtown Charleston. Mount Pleasant Academy and Moultrie Middle School are both within easy walking distance. This is truly a rare opportunity to own a perfectly turnkey, move-in ready house in a fantastic location!