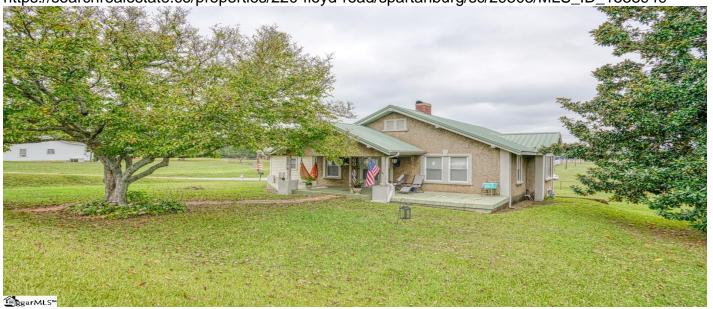

### **Description**

INVESTMENT PORTFOLIO FOR SALE! Nestled in the heart of Spartanburg, South Carolina, Floyd Road Mobile Home Park with four single family homes. This portfolio presents a unique investment opportunity that is as inviting as it is promising. This well-established community encompasses ±27 park-owned homes spread across ±6.86 acres, offering a solid foundation for potential growth and stability in a thriving market. The opportunity extends beyond the mobile home park itself, as four additional single-family units are available for purchase, sharing property lines with the park. These homes, totaling ±3.81 acres, include: - \*\*214 Floyd Road\*\*: A charming 1,008square-foot home situated on 0.50 acres, perfect for families seeking a serene living environment. - \*\*2076 Chesnee Hwy\*\*: At 1,530square feet on 0.40 acres, this spacious residence offers ample room for comfort and versatility. - \*\*2080 Chesnee Hwy\*\*: A generous 1,962 square-foot home on 0.47 acres, ideal for those desiring extra space. - \*\*2082 Chesnee Hwy\*\*: A cozy 1,116 square-foot dwelling located on 2.44 acres, providing a delightful blend of privacy and community.