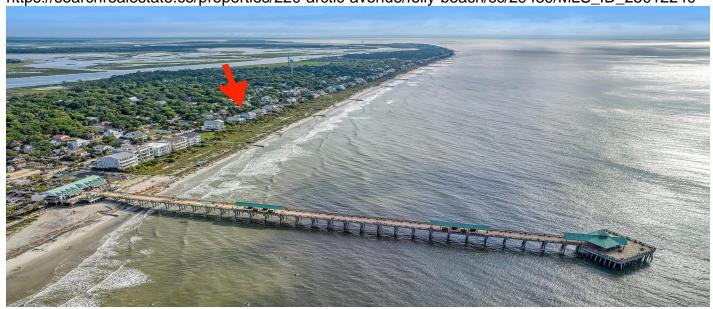

# 220 Arctic Avenue, Folly Beach, 29439, SC

https://searchrealestate.co/properties/220-arctic-avenue/folly-beach/sc/29439/MLS\_ID\_25012240

## **Description**

Nestled onto a fully fenced double (street to street) lot on the 2nd block of East Arctic, this quintessential beach home offers tons of parking, a 30' heated saltwater pool, paved poolside lounging area & ocean views from the screened porch & upper balcony! Walk less than a block to Bert's Market, Chico Feo, Taco Boy & food trucks, stroll less than 2 blocks to Pier 101, Rita's, Coconut Joe's, Catch 23 Rooftop Restaurant, Blu at the Tides Hotel, Roasted Coffee & many more shops & eateries! Public beach access is steps across from the house. A few blocks over you'll find the resident dog park & Pirate Cove Playground, gazebo, tennis/pickle ball/basketball courts. Since its purchase in 2018, it was a primary residence through 2023. During that time, the home was rented out under OSTR (72days or less) and yielded approximately \$60,000 in the peak season. The home now yields around \$90,000 annually on STR (full time rental). There is a waitlist for full STR (short term rental) licenses, however, the new owner would take over current peak rentals and would have the option to rent the home for 72 days or less if desired with an OSTR permit. Contact City of Folly Beach or one of the vacation rental companies for specific inquiries. During ownership, the following have been updated (2018-2023): new subfloors on both levels, opened up wall between kitchen/living room, 1st floor carpet removed & hardwood floors throughout, 2nd floor new carpet, short glass sliders facing ocean replaced with full length, gutted kitchen & 1st floor baths, new roof, HVAC, tankless water heater, large enclosed under house storage, new 1st floor composite decking porches & new balcony, new siding, Bahama shutters outside, plantation shutters inside, fencing & horse gates, 30' heated saltwater pool, pool heater stand, new split unit & stand, popcorn ceilings removed, custom entry mud bench/seating area built-in, & the list goes on! House comes fully furnished, minus bedding that belongs to rental company & items in underneath enclosed storage.