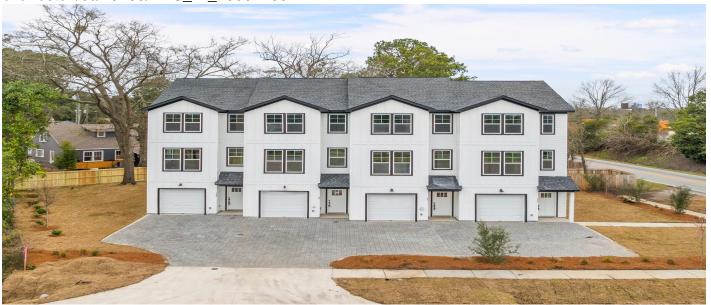

# 2191 Helm Avenue, North Charleston, 29405, SC

https://searchrealestate.co/properties/2191-helm-avenue/north-charleston/sc/29405/MLS\_ID\_25004200

# **Price - \$390,000**

| Bedrooms | Baths | Half Baths | SqFt | Lot Size | Year Built | DOM     |
|----------|-------|------------|------|----------|------------|---------|
| 3        | 2     | 1          | 1619 | 0.0500   | 2025       | 94 Days |

## **Description**

Welcome to Helm Avenue Towns - 2191 Helm Ave is a NEW CONSTRUCTION TOWNHOME LOCATED 5 MIN TO PARK CIRCLE & NO HOA! This top of the line home features hardie-plank siding, LVP flooring, tile showers, quartz countertops, soft-close cabinetry, craftsman style trim, and a private back deck overlooking the BACKYARD. There is a privacy fence installed between each unit in the back to delineate the backyard spaces. The garages all have garage door openers and there is additional space on the garage level to finish in future for more square footage if the buyer ever desires to add on. Reach out today before these are gone!