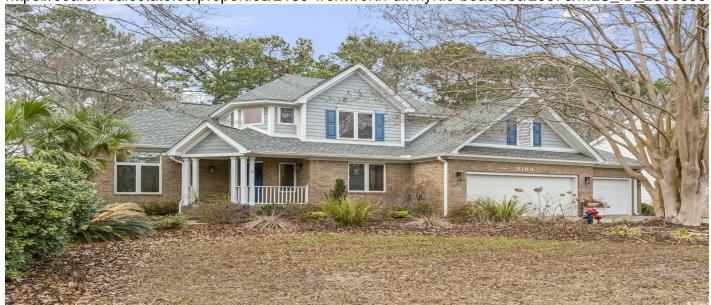

# 2189 Wentworth Dr., Myrtle Beach, 29575, SC

https://searchrealestate.co/properties/2189-wentworth-dr/myrtle-beach/sc/29575/MLS\_ID\_2506858

# **Price - \$485,000**

| Bedrooms | Baths | Half Baths | SqFt | Lot Size | Year Built | DOM     |
|----------|-------|------------|------|----------|------------|---------|
| 4        | 3     | 1          | 2643 | 0.3100   | 1996       | 93 Days |

#### **Description**

Situated in the gated golf community of Prestwick, this 4-bedroom, 3.5-bathroom home offers both comfort and convenience. Featuring a large kitchen with solid surface countertops and stainless steel appliances, this home is perfect for those who love to cook and entertain. The primary suite provides a relaxing retreat with an en-suite bathroom and a walk-in closet, while the additional bedrooms offer plenty of space for family or guests. The expansive fenced-in backyard is great for outdoor gatherings or pets, and the three-car garage ensures ample parking and storage. Prestwick is a well-maintained community known for its mature landscaping and top-tier amenities, including full-time security, an Olympic-sized pool, and tennis courts. Conveniently located east of Hwy 17 Bypass, this home is just minutes from the beach, shopping, and dining. \_\_\_\_\_For more information, contact the listing realtor or your real estate professional. All measurements and data are reliable but not guaranteed; purchasers and agents are encouraged to verify.