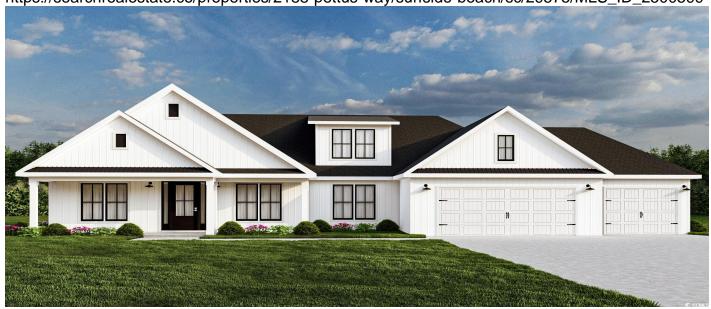

# 2188 Pettus Way, Surfside Beach, 29575, SC

https://searchrealestate.co/properties/2188-pettus-way/surfside-beach/sc/29575/MLS\_ID\_2500599

# Price - \$639,900

| Bedrooms | Baths | Half Baths | SqFt | Lot Size | Year Built | DOM      |
|----------|-------|------------|------|----------|------------|----------|
| 3        | 2     | 1          | 2331 | 0.3300   | 2025       | 194 Days |

# **Description**

Belmond at Ocean Commons.. Large homesites. Low HOA. Golf cart ride to Ocean.. RV and Boat friendly.. Some restrictions apply