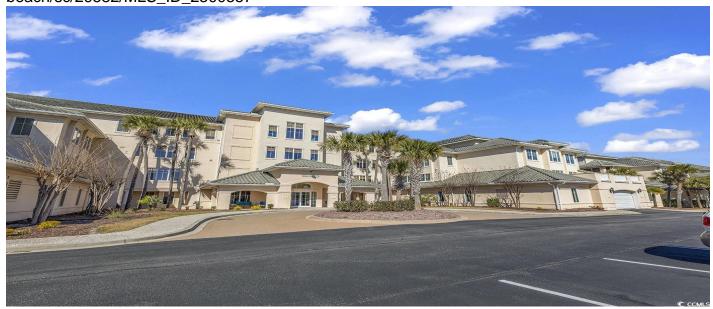

## **Description**

Beautiful, open space 3 bedroom/3 bath fully furnished END Unit condo in Edgewater, located in the Barefoot Resort area. This is the largest floor plan, the Estancia model, at Edgewater. The condo is light and bright with a large living room that opens onto the screened porch with wonderful views of the elite Greg Norman designed Golf Course-just one of four courses in the Barefoot Community. This floor plan is great for entertaining, There are TWO Master Suites in this condo, both with walk-in closets and large baths, along with another guest bedroom. There are also tow storage units-one located just outside the front door and the other in the garage. Edgewater's amenities are a dream including clubhouse, fitness center, hot tub, waterway walking trail, gazebos, and resort and golf oceanfront Cabana. Olympic sizes pool and deck, all located on the waterway. This condo was renovated in 2019 and a new HVAC in 2018. This location is perfect-dining, shopping, entertainment just across the bridge and only minutes away. If you're looking for a new luxury lifestyle make Edgewater your home. Square footage is approximate and not guaranteed. Buyer responsible for verification.