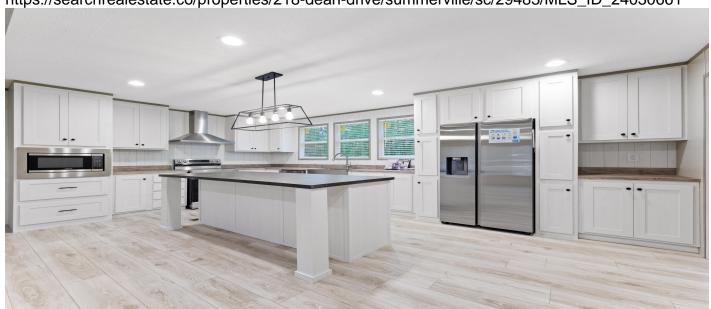

### **Description**

WOW! New 2024 Clayton Manufactured Home/Berkshire Hathaway subsidiary is on an ENGINEERED PERMANENT FOUNDATION and qualifies for all government programs such as VA/FHA, conventional Fannie Mae/Freddie Mac Ioans. This home sits on approximately 1/2 acre in the wonderful Dorchester 2 school District. This OPEN concept floorplan has 4 bedrooms and 2 full Baths and is approximately 1760 sq. ft. You must see this home to appreciate the quality craftsmanship. There is also a Bonus RM beside the 2nd, 3rd, and 4rth bedrooms that would be perfect for the kids to play or just another living area. Home includes FULL MANUFACTURES WARRANTY!