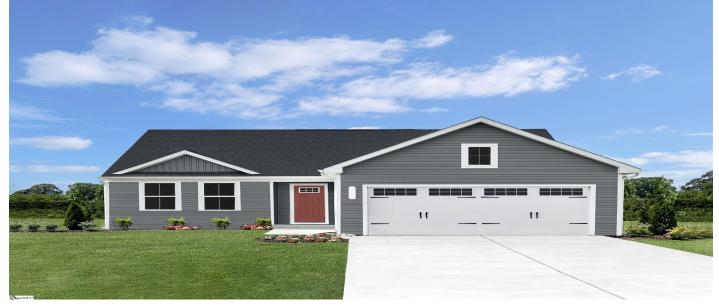

# 217 Highland Station Drive, Clinton, 29325, SC

https://searchrealestate.co/properties/217-highland-stationdrive/clinton/sc/29325/MLS\_ID\_1537992

# Price - \$232,990

| Bedrooms | Baths | SqFt | DOM      |
|----------|-------|------|----------|
| 3        | 2     | 1665 | 309 Days |

#### Style

Craftsman

- Tilt Out Windows
- Vinyl/Aluminum Trim

- Electric
- Composition
- None

## Description

Own a new home in Clinton's newest community, 5 minutes from Downtown, with ALL appliances INCLUDED! 0% financing available. This home is a 2 car garage ranch home that offers style and space. The entry foyer directs your eye toward the light filled great room, while providing access to 2 bedrooms and the guest bathroom. Convert the 3rd bedroom into a flex space for an office if desired. The great room flows into the kitchen and dining area.....perfect for entertaining! The laundry room, with optional tub, is located just outside the owner's suite. Inside the Owner' Suite, you'll find an enormous walk-in closet, large shower with bench and double sinks.