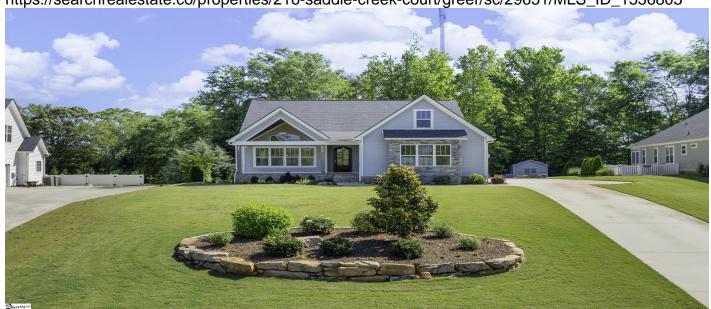

# 216 Saddle Creek Court, Greer, 29651, SC

https://searchrealestate.co/properties/216-saddle-creek-court/greer/sc/29651/MLS\_ID\_1556803

# **Price - \$599,900**

| Bedrooms | Baths | SqFt | Lot Size | Year Built | DOM     |
|----------|-------|------|----------|------------|---------|
| 3        | 3     | 2799 | 0.7000   | 2017       | 74 Days |

## **Description**

PRICE IMPROVEMENT!!!! Call today to schedule to view this Beautiful Well Maintained Home and Yard!! Begin your journey stepping on the oversize front porch with cathedral ceiling wrapped in cedar wood planks that compliments the stunning front door for a warm Welcome! The warmth of cedar plank cathedral ceiling continues through the living room with a beautiful raised hearth stone fireplace. Then the eye will be overwhelmed with the open concept design for lots of fellowship straight into the kitchen. As they say, the heart of a home is the laughter of enjoying meals with family and friends. Continue the enjoyment of this home to your back screen porch, another stone fireplace, custom patio and firepit overlooking the stunning landscaping. Now let's end your day in the peaceful bedrooms expanding on both levels of the home. This is a one of kind designers retreat offering satisfying custom details. There is so much more to share but instead come experience it for yourself today!