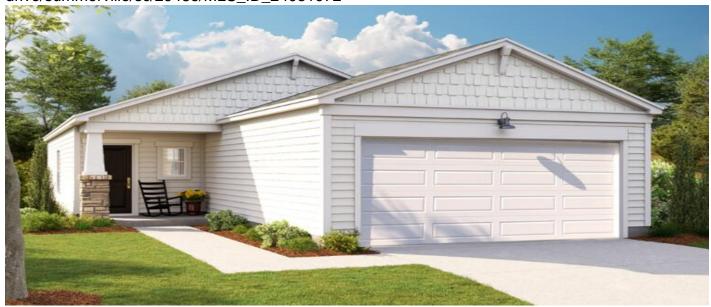

# 215 Pine Crest View Drive, Summerville, 29486, SC

 $https://searchrealestate.co/properties/215\text{-pine-crest-view-drive/summerville/sc/}29486/MLS\_ID\_24031072$ 

# **Price - \$299,869**

| Bedrooms | Baths | SqFt | Lot Size | Year Built | DOM      |
|----------|-------|------|----------|------------|----------|
| 3        | 2     | 1268 | 0.1500   | 2025       | 182 Days |

# **Description**

This new home features a convenient layout with everything needed for modern living on a single level. An open-concept floorplan combines the kitchen with the living and dining areas, offering convenient access to an outdoor patio. Three bedrooms are tucked away to the side of the home, including the luxe owner's suite, featuring an en-suite bathroom and walk-in closet.