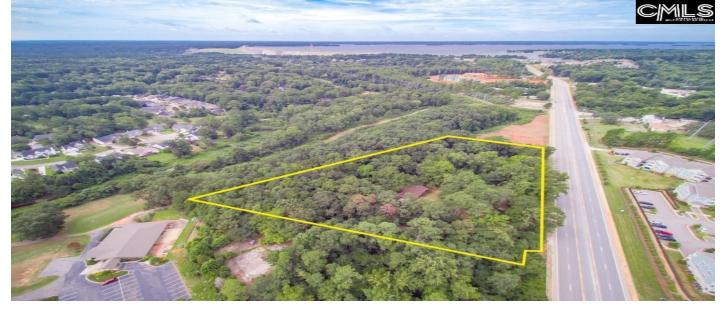

#### Description

Discover a unique commercial land opportunity on Lake Murray Blvd, spanning an expansive 4.76 acres. This property features an impressive 510 feet of road frontage, ensuring excellent visibility and accessibility for your business endeavors. 2022 traffic AADT count is 15,500. Situated in close proximity to Lake Murray dam, this location benefits from the attraction of nearby recreational activities. With its generous size, this land lot offers endless potential for various business ventures, whether you're considering retail, dining, office spaces, or a versatile mixed-use development. Embrace the opportunity to establish your business in a strategic location with the convenience of easy access to I-26.Don't miss out on this chance to own a remarkable commercial land lot in a thriving area. Contact us today to schedule a viewing and explore the potential it holds for your business.