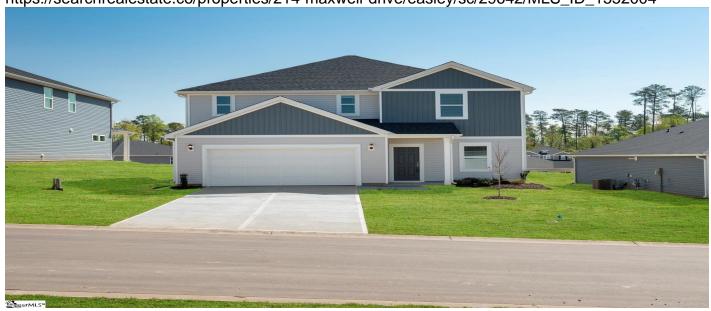

# 214 Maxwell Drive, Easley, 29642, SC

https://searchrealestate.co/properties/214-maxwell-drive/easley/sc/29642/MLS\_ID\_1552004

## **Price - \$374,900**

| Bedrooms | Baths | Half Baths | SqFt | Lot Size | Year Built | DOM      |
|----------|-------|------------|------|----------|------------|----------|
| 4        | 2     | 1          | 2599 | 0.1900   | 2025       | 113 Days |

#### **Style**

Craftsman

### **Description**

Brand new, energy-efficient home ready NOW! Outfit the Dakota's main-level flex space as a home office and skip your commute. In the kitchen, the island overlooks the open living space. White cabinets with white quartz countertops, EVP flooring, and carpet in our Divine (2) Package. Now selling in Easley. Maxwell Commons will feature fabulous energy-efficient floorplans with open designs, fireplaces, and flex spaces to suit your lifestyle. Enjoy shopping and dining in downtown Easley or spend the day outdoors at nearby parks such as Nalley Brown Nature Park. With clear pricing and an easier buying process, Maxwell Commons offers a simple, more affordable way into the home of your dreams. Contact a Sales Counselor today. Each of our homes is built with innovative, energy-efficient features designed to help you enjoy more savings, better health, real comfort and peace of mind.