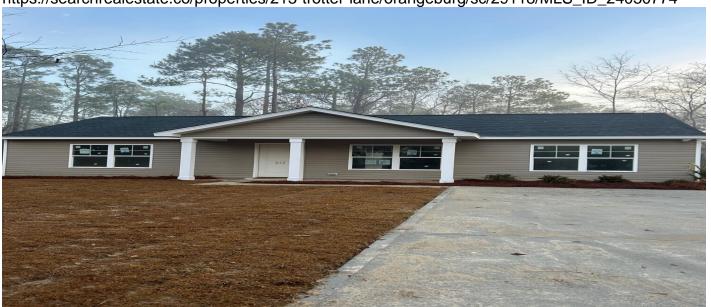

# 213 Trotter Lane, Orangeburg, 29118, SC

 $https://searchrealestate.co/properties/213-trotter-lane/orangeburg/sc/29118/MLS\_ID\_24030774$ 

#### **Description**

Welcome to The Crabtree, a stunning new construction home nestled in the peaceful countryside of Orangeburg, SC. Situated on just over half an acre, this home offers the perfect balance of tranquil rural living and convenient access to shopping, dining, and nearby South Carolina State and Claflin University--all less than 15 minutes away. This charming 3-bedroom, 2-bathroom home features an open floorplan designed for modern living. The kitchen is a true centerpiece, complete with a spacious bar-height countertop, gleaming granite surfaces, and stainless steel appliances, including a dishwasher, stove, and microwave. The kitchen, foyer, and laundry room are finished with durable vinyl flooring, while plush carpeting in the bedrooms adds a touch of comfort.