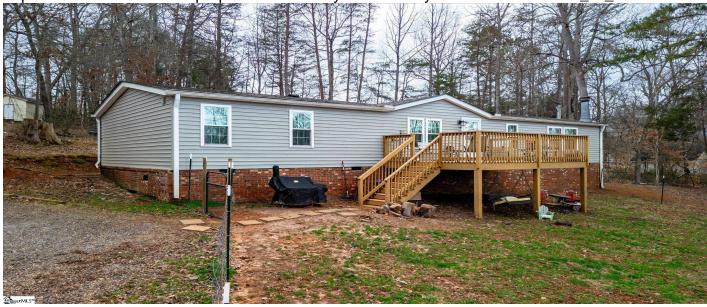

## **Description**

This 4-bedroom/2-full bath de-titled mobile home is on a 0.57-acre lot with fenced yard, a huge front deck, and located in the Shoal Creek community. This home is totally remodeled and has vaulted ceilings, 2- primary bedrooms (one with full bath and wood burning fireplace) and both have walk-in closets. Primary with bath includes new vanity and a full submersion tub with lights and bubbles. There is also a tiled separate shower. Added a 4th bedroom with walk-in closet. All solid wood kitchen cabinets. There is also a workshop with electricity. A great totally remodeled home with a large lot for a great price! Schedule your private showing today!