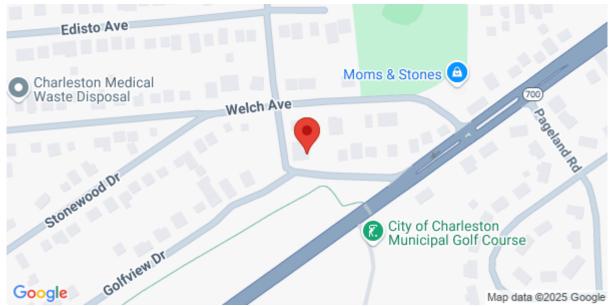

*Other**

- Central
- Ceiling Fan(s)
- Walk-In Closet(s)

# **Description**

This well-maintained 4-bed, 2-bath home is full of original charm. Features include hardwood floors throughout, updated electrical, HVAC (2018), and a new roof (2019). Currently a permitted short-term rental in Charleston County, the STR permit transfers with the sale -- perfect for investors or those looking for a vacation home they can rent while away. The property also offers potential to build an additional structure thanks to favorable zoning.

# **SEE THIS PROPERTY**



## **James Schiller**

Realtor, Brand Name Real Estate

Phone: 18434788061

Email: jameseschiller@gmail.com

# **Check On Site**



https://searchrealestate.co/properties/2128-golfview-drive/charleston/sc/29412/MLS\_ID\_25012904

# Location



2128 Golfview Drive, Charleston, 29412, SC