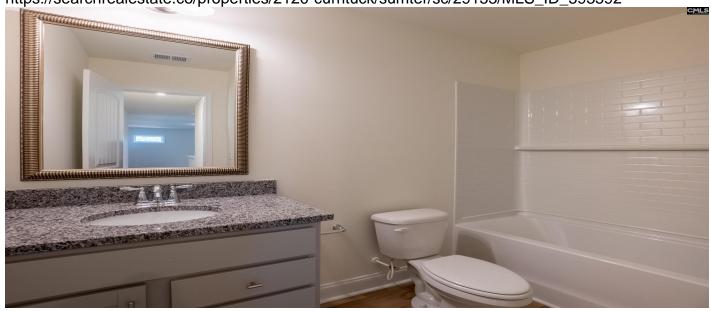

# Price - \$389,900

| Bedrooms | Baths | SqFt | Lot Size | Year Built | DOM      |
|----------|-------|------|----------|------------|----------|
| 4        | 3     | 3040 | 0.2900   | 2024       | 239 Days |

## **Description**

Bradley II 3040 SQ FT 4-5BR/3BA The Bradley II by Great Southern Homes Main level features dining with optional coffered ceiling, kitchen with optional island, living and optional 5th bedroom or guest suite. 2nd level features large family room, 3 additional bedrooms and full bath; Owner's suite with tray ceiling, large walk in, double sinks, garden tub and separate shower. Disclaimer: CMLS has not reviewed and, therefore, does not endorse vendors who may appear in listings.