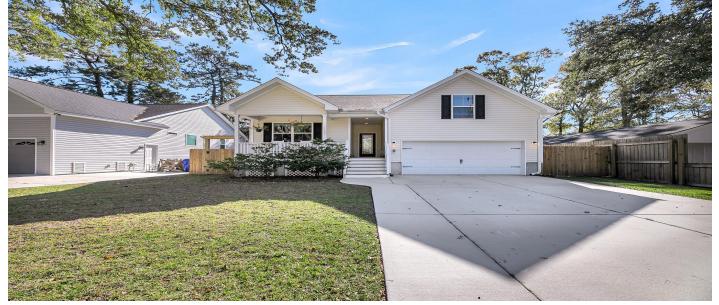

### Price - \$695,000

| Bedrooms | Baths | SqFt | Lot Size | Year Built | DOM      |
|----------|-------|------|----------|------------|----------|
| 4        | 2     | 2040 | 0.2200   | 2019       | 171 Days |

### Description

This custom-built home, completed in 2019, is in excellent condition and exudes modern charm. A welcoming front porch invites you inside, where a spacious foyer opens up to an open-concept living area. The gourmet kitchen is a true highlight, featuring a gas range, quartz countertops, stainless steel appliances, Shaker-style cabinetry, and a large central island--perfect for both cooking and entertaining. The living room, bathed in natural light, boasts stunning tray ceilings, adding an extra touch of charm. The adjoining eat-in kitchen area seamlessly ties the space together, making it ideal for daily living and social gatherings. The primary suite, conveniently located on the main level, offers views of the backyard, with tray ceilings and an en-suite bath that includes double vanities, a luxurious jacuzzi tub, and a professionally designed walk-in closet. Bedrooms 2 and 3 are located at the front of the home, providing a sense of privacy from the primary suite. Both rooms are generously sized, with double-door closets, and share a full bathroom in between. Upstairs, the versatile 4th bedroom is above the garage and features a walkin closet, plus two additional finished storage areas. This spacious room can easily accommodate both a bed and a recreation area, making it perfect for a guest suite, playroom, or home office. Plus, it offers easy access to a large attic storage space. Outside, the screened porch offers a peaceful retreat, with a step-down patio that leads to a beautifully landscaped, fully enclosed yard with a privacy fence. Situated just 10 minutes from both downtown Charleston and Folly Beach, this home is also within walking distance to scenic trails and minutes from the popular James Island County Park.