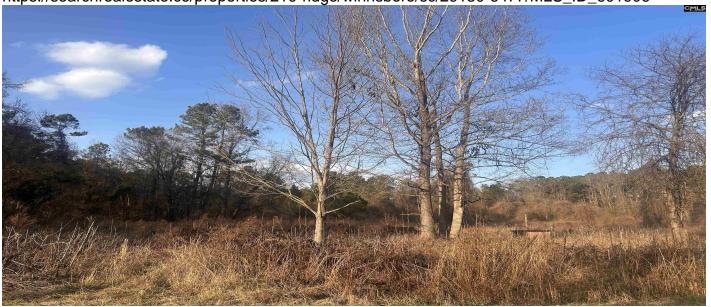

### **Description**

Beautiful 2.47 acres of Land available in the historic town of Winnsboro, SC. Land is wooded and is located in Rion Ridge Subdivision. Manufactured and Modular homes are allowed. Land requires well and septic and there is utility access as well. There are square footage requirement for your new build (1,500 square ft). This land will not last for long. If you are looking for land to build your dream home, then look no further. This land would be the perfect location for you. Disclaimer: CMLS has not reviewed and, therefore, does not endorse vendors who may appear in listings.